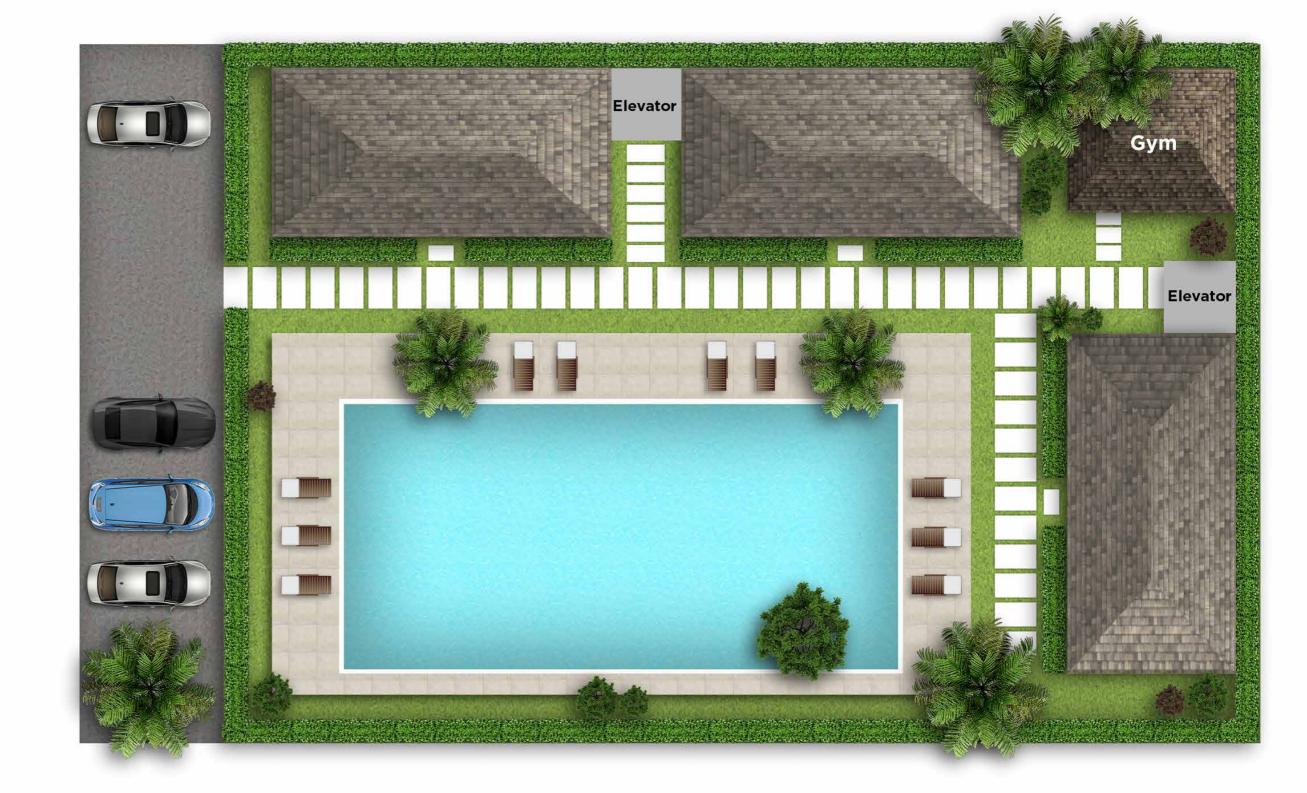

Ground treated eco-friendly termite & pest control system
- ✓ Salt water swimming pool





135 sqm

## Cost?

Guaranteed developer finance available with simple flexible terms ✓

- Unique bespoke furniture packages at developer cost
- The finest property management and maintenance available on Koh Samui

### Awards?

#### Over 50 internationally recognised awards across all areas of real estate and development 🗸



















tripadvisor



































































































# Chi Beach Club Wow factor

exclusive beach club "Chi" with an award winning chef serving up healthy modern cuisine, a pool bar and 25 meter salt water swimming pool on a pristine white sandy beach.

CREAM RESIDENCE - EXCUSIVE KOH SAMUI BEACH LIVING



OVERVIEW

## TO VIEW CREAM RESIDENCE OR FOR MORE INFORMATION, CONTACT KALARA:

sales@kalaraco.com Tel: +66 (0) 77 246 100

#### KALARA INTERNATIONAL PROPERTIES

34/11 MOO 1, FISHERMAN'S VILLAGE, BOPHUT. KOH SAMUI, SURAT THANI, THAILAND 84320.

www.kalaraco.com