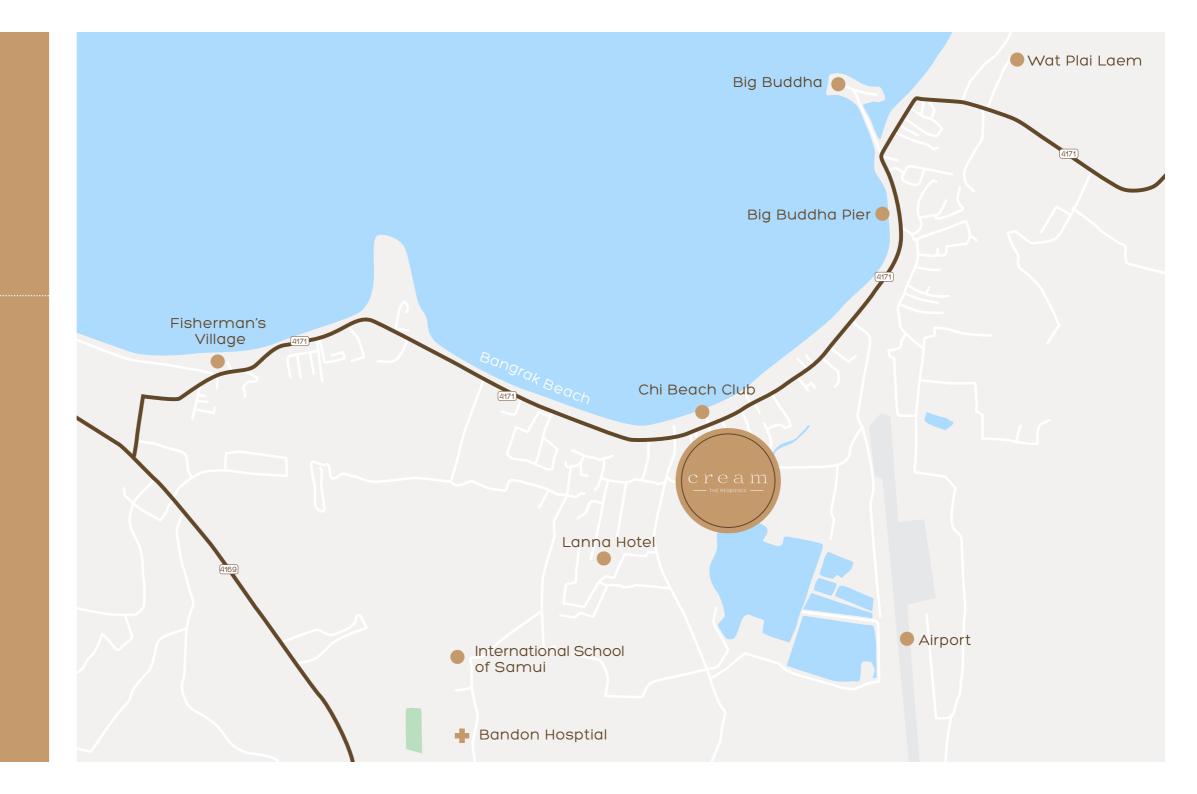

#### Location?

Cream is found on a pristine white sandy beach In Bangrak with world class views across the Gulf of Siam to Koh Phangan and Koh Tao ✓

#### Just

- 🗸 10 minutes from Koh samui Airport
- √ 5 minutes from the world renowned
  Fisherman's village
- √ 10 Minutes from the nightlife of chaweng
- √ 10 Minutes from Chong Meon beach
- ✓ 5 minutes from ferry boats to Koh
  Phanghan and Koh Tao
- √ 5 minutes from Koh Samui's mair shopping centres